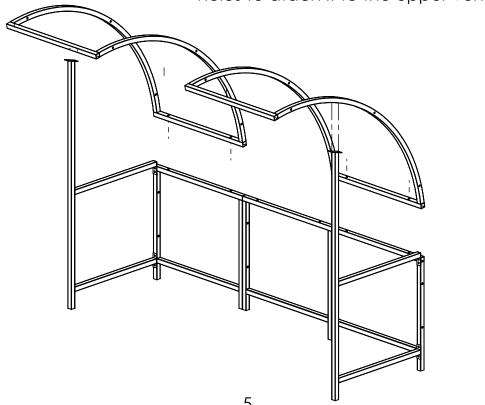

Step 4

Take the two ouside **Roof frames** and loosly attach them do the **Back Square Frame** then line up the holes to atach it to the upper vertical **Side Frames** 

Do the same with the other sections but this time you are attaching it loosly to **Back Square Frame** and then bolting the side to thesides of each other.