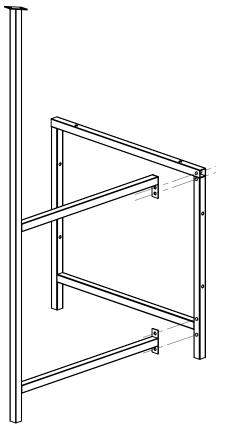

Step 1

Take the left **Side Frame** and attach it to the **Back Square Frame** lining it up in positions shown below using the **M10x60 Bolts** supplied. 2 people recommended to fit this shelter.

**Step 2** Take the other **Back Square Frame** and attach them side to side lining up the holes in the positions shown below. Use the M100 bolt