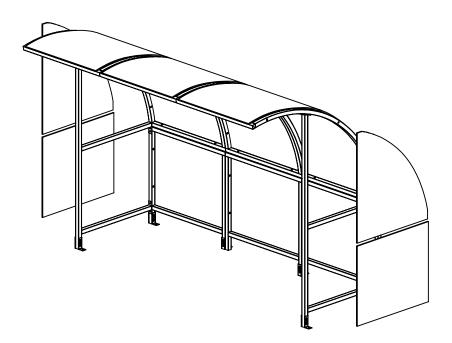

**Note:** Add **Plastic End Caps** at this point, all caps should be used.

Polycarbonate sheeting parts will vairy depending on which model bought.