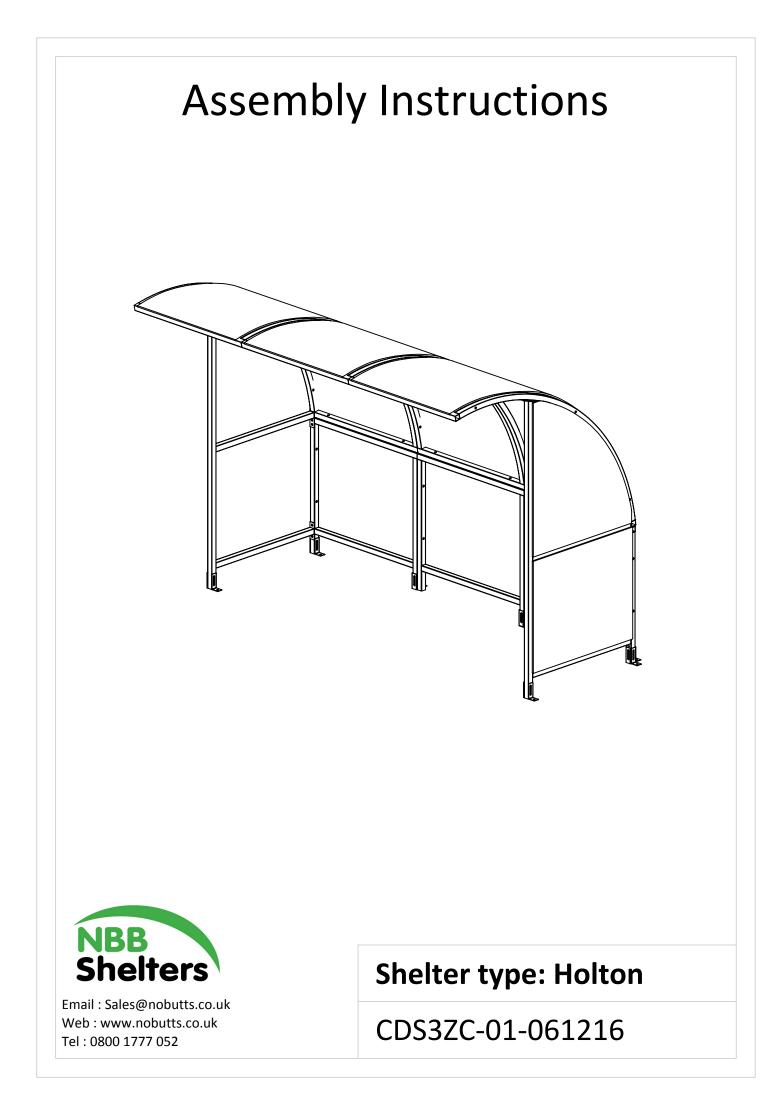

#### **PARTS LIST & FITTINGS**

| ITEM<br>NO. | PART NO. | DESCRIPTION                                                                     | IMAGE | exsploded<br>/ QTY. |
|-------------|----------|---------------------------------------------------------------------------------|-------|---------------------|
| 1           | CHD1     | Roof Frame                                                                      |       | 1                   |
| 2           | CHD1.1   | Right Roof Frame<br>Holes drilled or right<br>side to attach to Side<br>Frame   |       | 1                   |
| 3           | CHD1.2   | Left Roof Frame<br>Holes drilled of the left<br>side to attach to side<br>Frame |       | 1                   |
| 4           | CHD2     | Side Frame