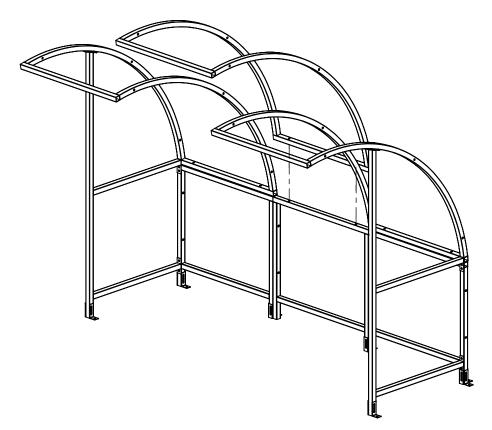

Step 4

Take the two ouside **Roof frames** and loosly attach them do the **Back Square Frame** then line up the holes to atach it to the upper vertical **Side Frames** 

Do the same with the other sections but this time you are attaching it loosly to **Back Square Frame** and then bolting the side to thesides of each other.

**Note:** Add **Plastic End Caps** at this point, all caps should be used.

Polycarbonate sheeting parts will vairy depending on which model bought.