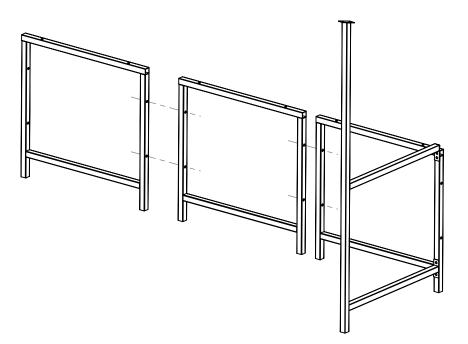

Step 4

Take the two ouside **Roof frames** and loosly attach them do the **Back Square Frame** then line up the holes to atach it to the upper vertical **Side Frames** 

Do the same with the other sections but this time you are attaching it loosly to **Back Square Frame** and then bolting the side to thesides of each other.