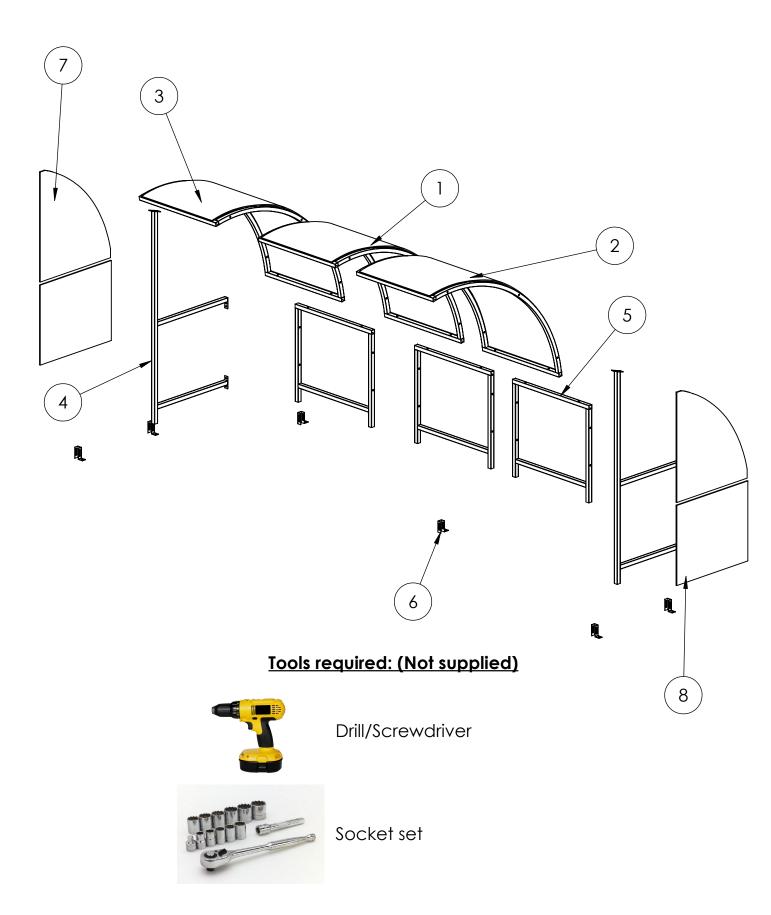

#### **PARTS LIST & FITTINGS**

| ITEM<br>NO. | PART NO. | DESCRIPTION                                                                     | IMAGE | exsploded<br>/ QTY. |
|-------------|----------|---------------------------------------------------------------------------------|-------|---------------------|
| 1           | CHD1     | Roof Frame                                                                      |       | 1                   |
| 2           | CHD1.1   | Right Roof Frame<br>Holes drilled or right<br>side to attach to Side<br>Frame   |       | 1                   |
| 3           | CHD1.2   | Left Roof Frame<br>Holes drilled of the left<br>side to attach to side<br>Frame |       | 1                   |
| 4           | CHD2     | Side Frame                                                                      |       | 2                   |
| 5           | CHD3     | Back Square Frame                                                               |       | 3                   |
| 6           | FT1      | Feet                                                                            |       | 6                   |

### EXTRA PARTS SUPPLYED FOR END PANEL OPTION

| 7 | CHD end<br>sheet | Polycarbonate<br>sheeting trinagle | 2 |  |
|---|------------------|------------------------------------|---|--|
| 8 | CHD end<br>sheet | Polycarbonate<br>sheeting Square   | 2 |  |