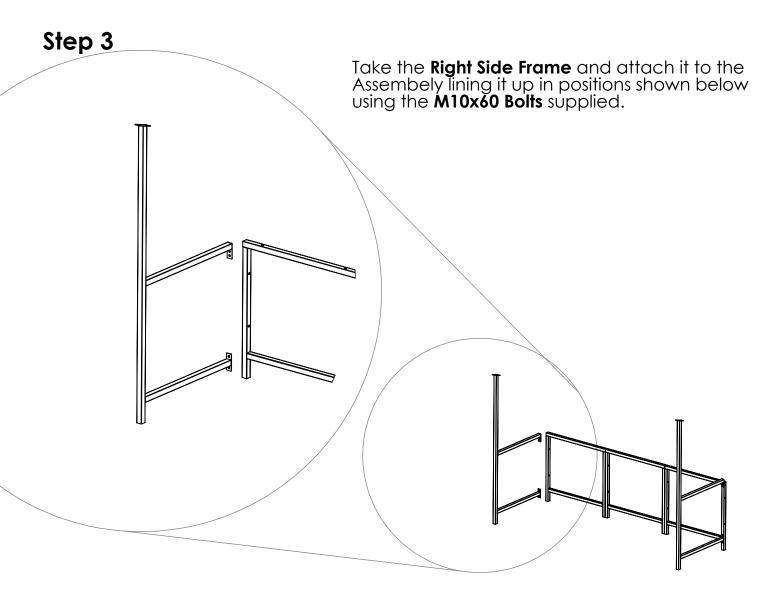

Step 1

Take the left **Side Frame** and attach it to the **Back Square Frame** lining it up in positions shown below using the **M10x60 Bolts** supplied. 2 people recommended to fit this shelter.

**Step 2** Take the other **Back Square Frame** and attach them side to side lining up the holes in the positions shown below. Use the M100 bolt